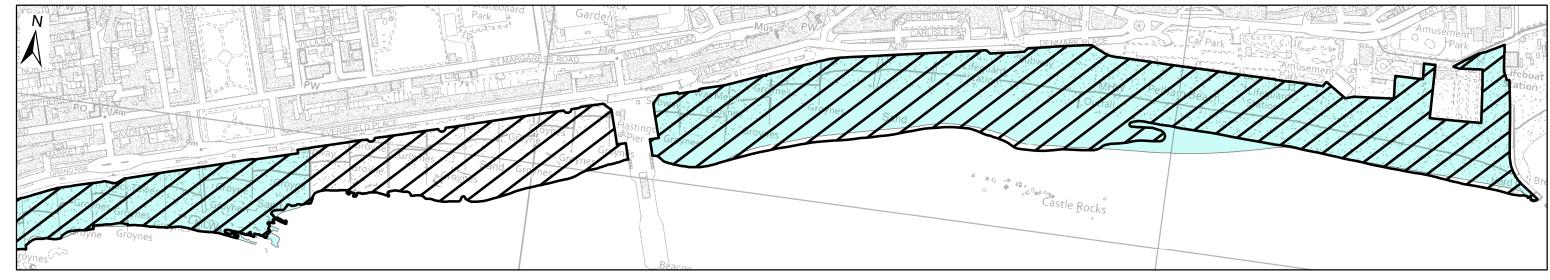

Public Spaces Protection Order (No 1)
Hastings Borough Council 2021

Plan 19 - Comparison with 2017 Order

Foreshore and Beach

1:6,000

2021 Consultation Boundary

PSPO 1 2017 - Plan 19 Extent

© Crown Copyright and database rights [2021]. OS [100021328]. Use of this data is subject to terms and conditions. You are granted a non-exclusive, royalty free, revocable licence solely to view the Licensed Data for non-commercial purposes for the period during which Hastings Borough Council makes it available. You are not permitted to copy, sub-license, distribute, sell or otherwise make available the Licenced Data to third parties in any form. Third party rights to enforce the terms of this licence shall be reserved to OS.