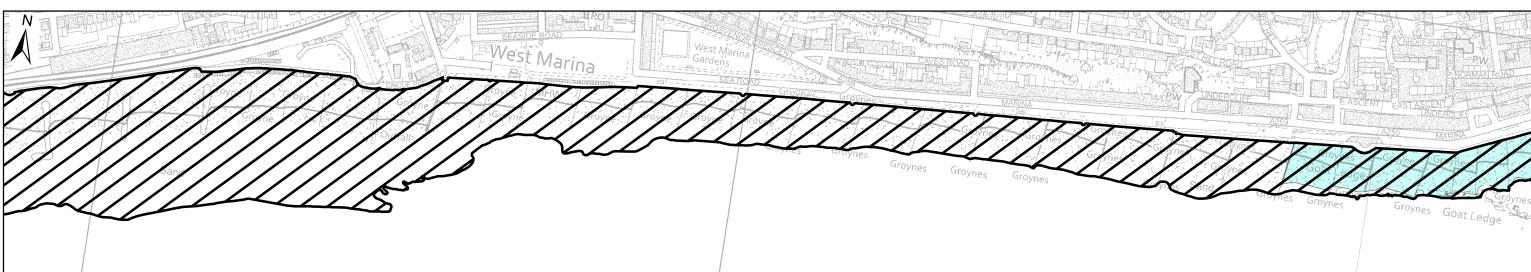

Public Spaces Protection Order (No 1)
Hastings Borough Council 2021

Plan 19 - Comparison with 2017 Order

Foreshore and Beach

1:6,000

2021 Consultation Boundary

PSPO 1 2017 - Plan 19 Extent

© Crown Copyright and database rights [2021]. OS [100021328]. Use of this data is subject to terms and conditions. You are granted a non-exclusive, royalty free, revocable licence solely to view the Licensed Data for non-commercial purposes for the period during which Hastings Borough Council makes it available. You are not permitted to copy, sub-license, distribute, sell or otherwise make available the Licenced Data to third parties in any form. Third party rights to enforce the terms of this licence shall be reserved to OS.